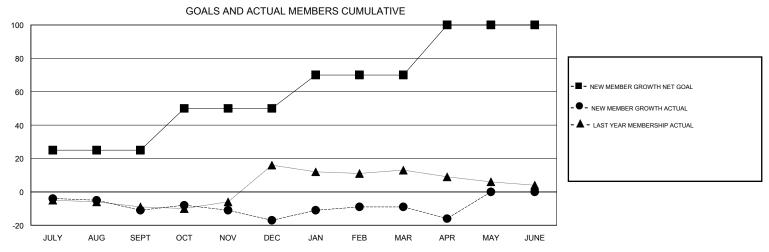

## MONTHLY MEMBERSHIP PROGRESS REPORT

District 1 G

Results as of: 4/30/2017

THOMAS MATNEY **LOCATION ILLINOIS GMT CA** Clubs Members RESULTS FOR 2016-2017 RESULTS FOR 2016-2017 NEW CLUBS NEW CLUB GOAL DROPPED CLUBS NEW MEMBER GROWTH NEW MEMBER DROPPED QUARTER QUARTER NET GOAL (not reinstated GROWTH ACTUAL (not MEMBERS ACTUAL or transfers) reinstated or transfers) (including transfers) 0 0 25 10 21 JULY/AUG/SEPT JULY/AUG/SEPT 0 0 1 25 15 21 OCT/NOV/DEC OCT/NOV/DEC 0 0 20 26 18 JAN/FEB/MAR JAN/FEB/MAR 0 0 1 30 9 APR/MAY/JUNE APR/MAY/JUNE 2